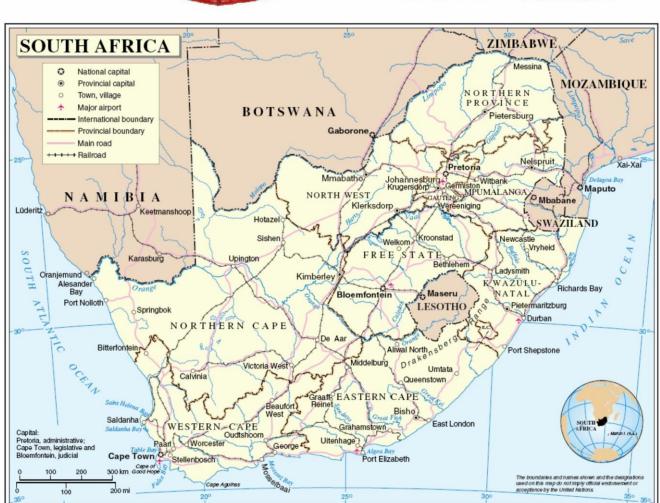

## Map

- 1. Print PAGE 4 onto paper. Cut out.
- 2. With right sides together, fold in half on the shorter side.
- 3. Fold back the two sides creating quarters.
- 4. Once all folded together, Fold in half in the opposite direction.