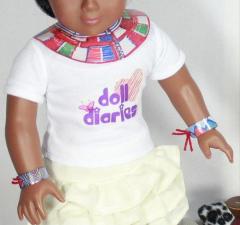

# Necklace, Bracelets and Pins

Make a necklace and bracelets that look like bead work. The bead pin is the South African flag.

- 1. Stick rows or clear tape over the colored parts of the printing or you can use a laminator.
- 2. Cut out the pieces.
- 3. Add string to collar back and bracelets for ties. Use a needle to thread a 5" length of yarn on both ends of the bracelets. Do the same for the back of the necklace.
- 4. Add safety pin to pins. Fold the top edge of the flag over the side of the safety pin that does not move. Glue in place.