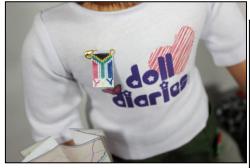

# Necklace, Bracelets and Pins

Make a necklace and bracelets that look like bead work. The bead pin is the South African flag.

- 1. Stick rows or clear tape over the colored parts of the printing or you can use a laminator.
- 2. Cut out the pieces.
- 3. Add string to collar back and bracelets for ties. Use a needle to thread a 5" length of yarn on both ends of the bracelets. Do the same for the back of the necklace.
- 4. Add safety pin to pins. Fold the top edge of the flag over the side of the safety pin that does not move. Glue in place.