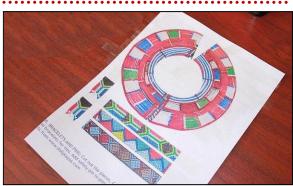

# Necklace, Bracelets and Pins

Make a necklace and bracelets that look like bead work. The bead pin is the South African flag.

- 1. Stick rows or clear tape over the colored parts of the printing or you can use a laminator.
- 2. Cut out the pieces.
- 3. Add string to collar back and bracelets for ties. Use a needle to thread a 5" length of yarn on both ends of the bracelets. Do the same for the back of the necklace.
- 4. Add safety pin to pins. Fold the top edge of the flag over the side of the safety pin that does not move. Glue in place.