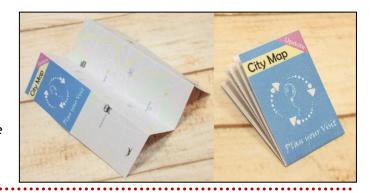

## Map

- 1. Print PAGE 4 onto paper. Cut out.
- 2. With right sides together, fold in half on the shorter side.
- 3. Fold back the two sides creating quarters.
- 4. Once all folded together, Fold in half in the opposite direction.