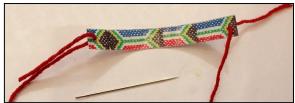

# Necklace, Bracelets and Pins

Make a necklace and bracelets that look like bead work. The bead pin is the South African flag.

- 1. Stick rows or clear tape over the colored parts of the printing or you can use a laminator.
- 2. Cut out the pieces.
- 3. Add string to collar back and bracelets for ties. Use a needle to thread a 5" length of yarn on both ends of the bracelets. Do the same for the back of the necklace.
- 4. Add safety pin to pins. Fold the top edge of the flag over the side of the safety pin that does not move. Glue in place.