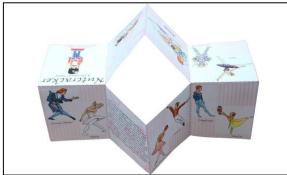

## Map

- 1. Print PAGE 4 onto paper. Cut out.
- 2. With right sides together, fold in half on the shorter side.
- 3. Fold back the two sides creating quarters.
- 4. Once all folded together, Fold in half in the opposite direction.