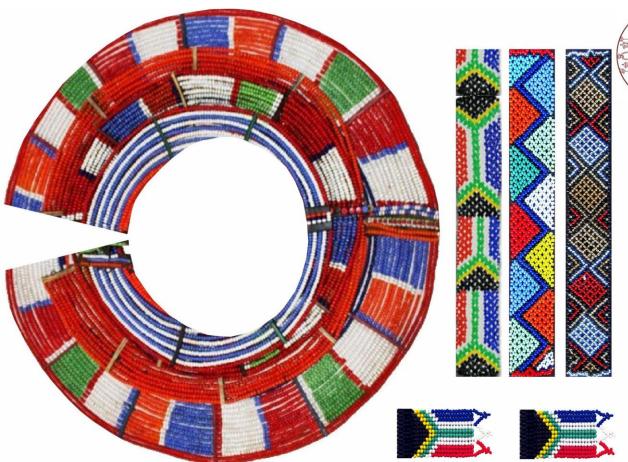

# Necklace, Bracelets and Pins

Make a necklace and bracelets that look like bead work. The bead pin is the South African flag.

- 1. Stick rows or clear tape over the colored parts of the printing or you can use a laminator.
- 2. Cut out the pieces.
- 3. Add string to collar back and bracelets for ties. Use a needle to thread a 5" length of yarn on both ends of the bracelets. Do the same for the back of the necklace.
- 4. Add safety pin to pins. Fold the top edge of the flag over the side of the safety pin that does not move. Glue in place.