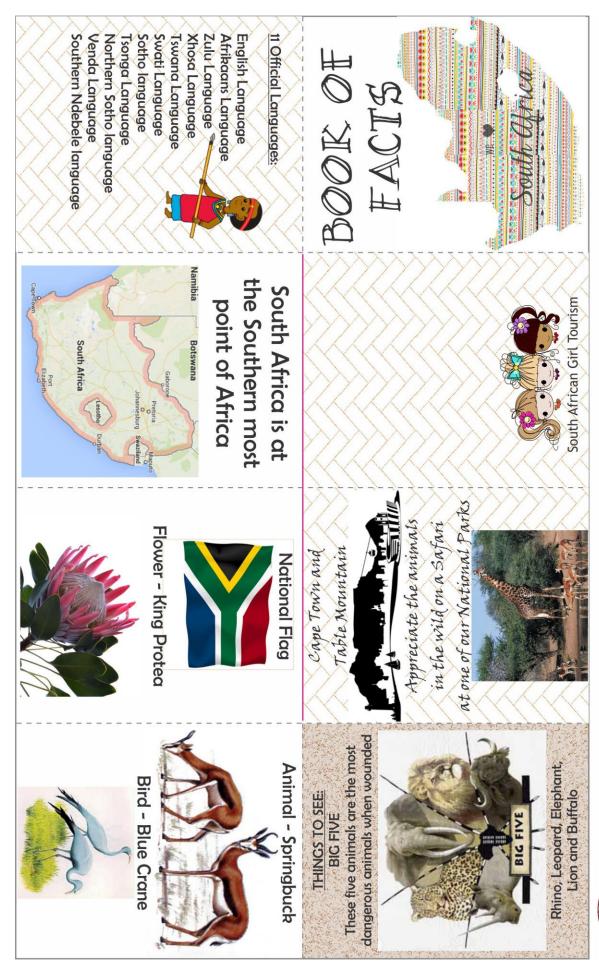

## **Book Instructions**

- 1. Print PAGE 3 onto paper.
- 2. Cut out around the solid edge line.
- 3. Fold on all the dotted lines.
- 4. Cut the solid line in the centre top of the book (marked in dark pink).
- 5. Shape the book.

the centre top of the book (marked dark pink) (5.) Shape book (6.) Glue pages together and your book is complete \* More projects from www.dolltagclothing.com Copyright 2014, 2024 Doll Tag Clothing & Doll Play SA