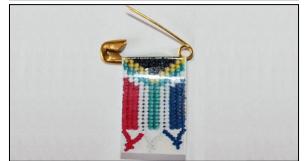

# Necklace, Bracelets and Pins

Make a necklace and bracelets that look like bead work. The bead pin is the South African flag.

- 1. Stick rows or clear tape over the colored parts of the printing or you can use a laminator.
- 2. Cut out the pieces.
- 3. Add string to collar back and bracelets for ties. Use a needle to thread a 5" length of yarn on both ends of the bracelets. Do the same for the back of the necklace.
- 4. Add safety pin to pins. Fold the top edge of the flag over the side of the safety pin that does not move. Glue in place.