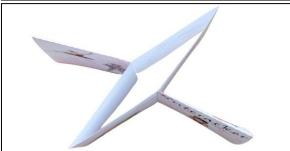

## Map

- 1. Print PAGE 4 onto paper. Cut out.
- 2. With right sides together, fold in half on the shorter side.
- 3. Fold back the two sides creating quarters.
- 4. Once all folded together, Fold in half in the opposite direction.