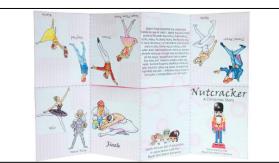

## **Book Instructions**

- 1. Print PAGE 3 onto paper.
- 2. Cut out around the solid edge line.
- 3. Fold on all the dotted lines.
- 4. Cut the solid line in the centre top of the book (marked in dark pink).
- 5. Shape the book.

the centre top of the book (marked dark pink) (5.) Shape book (6.) Glue pages together and your book is complete \* More projects from www.dolltagclothing.com Copyright 2014, 2024 Doll Tag Clothing & Doll Play SA