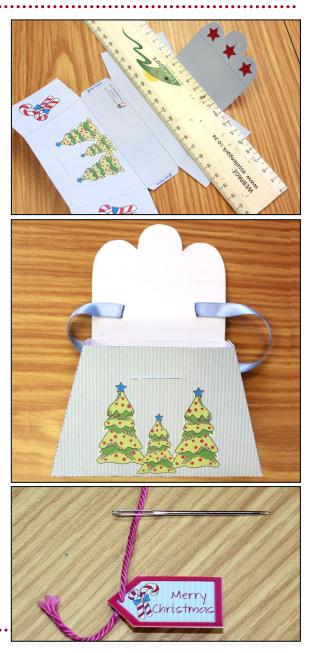

### Doll Gift Box

- 1. Print PAGE 2 onto cardstock (cardboard)
- 2. Cut Out. Cut open the slit on the front of the box.
- 3. Fold along all the dotted lines.
- 4. Put glue on the shaded areas.
- 5. Fold and glue box into shape.
- 6. Attach a piece of ribbon to the lid for a handle.
- 7. Fill with goodies and close by inserting the flap into the front slit

### **Christmas Card**

• Cut out and fold.

#### **Gift Tags**

• Cut out and add string to tie tag to a gift.