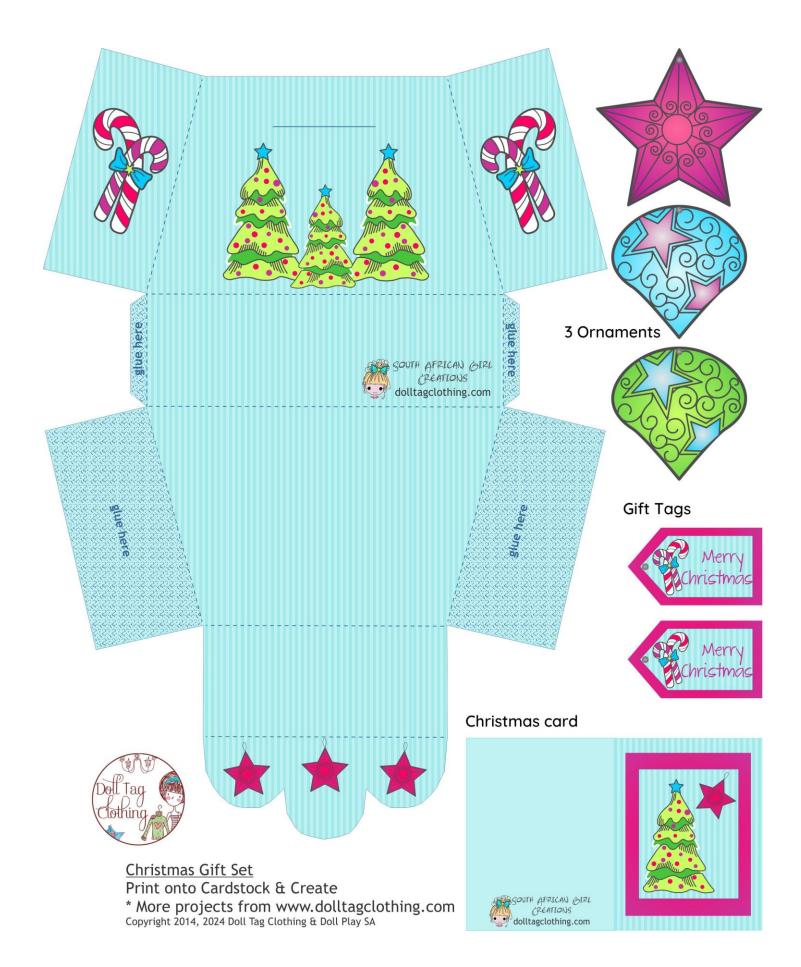

### Doll Gift Box

- 1. Print PAGE 2 onto cardstock (cardboard)
- 2. Cut Out. Cut open the slit on the front of the box.
- 3. Fold along all the dotted lines.
- 4. Put glue on the shaded areas.
- 5. Fold and glue box into shape.
- 6. Attach a piece of ribbon to the lid for a handle.
- 7. Fill with goodies and close by inserting the flap into the front slit

### **Christmas Card**

• Cut out and fold.

#### Ornaments

• Cut out and add string to hang.

#### **Gift Tags**

• Cut out and add string to tie tag to a gift.