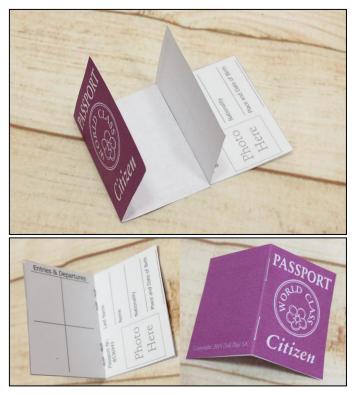

## Passport

Cut out both pages for the passport. Fold each of them in half.

Place the two pages into one another. Staple the two parts together by placing two staples exactly on the folded line.

TIP: You can also sew them together with your sewing machine. Use a nice long stitch length.