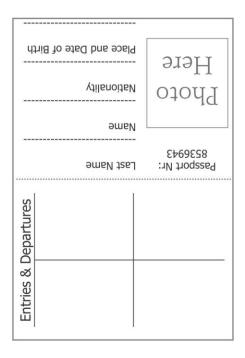

## Passport

Cut out both pages for the passport. Fold each of them in half.

Place the two pages into one another. Staple the two parts together by placing two staples exactly on the folded line.

TIP: You can also sew them together with your sewing machine. Use a nice long stitch length.