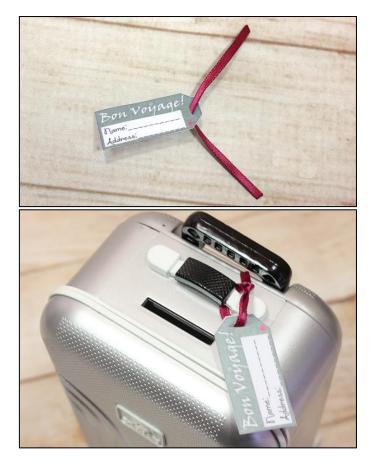

# Luggage Tag

Cut out and cut a small slit as shown on the tag. Take 1/8" wide ribbon and cut a length of 3". Burn the ends to prevent fraying. Thread the ribbon through the slit.

You can now tie the tag to your doll's suitcase.

| Bon Voya | ge! |
|----------|-----|
| Name:    |     |
| Address: |     |

Travel Documents PAGE 1 - Doll Printable \* Print onto CARDSTOCK \* www.dolltagclothing and www.dollplaysa.com Copyright 2019 DollTagClothing