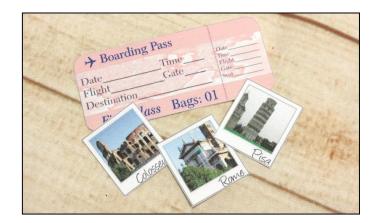

# Instructions

**Boarding pass and Photos** 

Simply cut them out.

#### ©2019 Doll Tag Clothing - Travel Documents 4

| → Boarding                    | Pass           |                                        |
|-------------------------------|----------------|----------------------------------------|
| Date<br>Flight<br>Destination | _Time<br>_Gate | Date<br>Time<br>Flight<br>Gate<br>Seat |
| First Class                   | Bags: 01       |                                        |