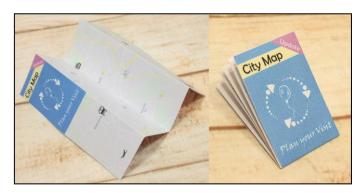

## Мар

Cut out.

With right sides together, fold in half on the shorter side.

Fold back the two sides creating quarters.

Once all folded together, Fold in half in the opposite direction.