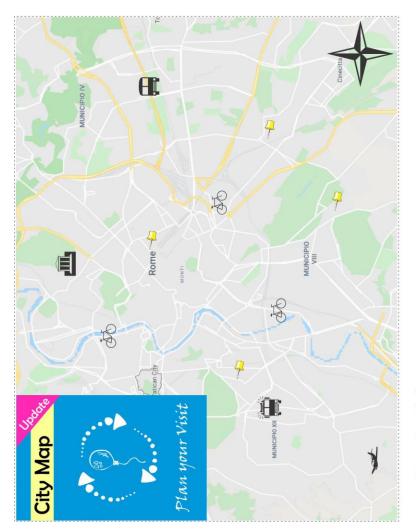

## Мар

Cut out.

With right sides together, fold in half on the shorter side.

Fold back the two sides creating quarters.

Once all folded together, Fold in half in the opposite direction.